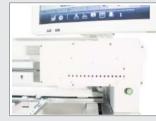

#### X-Y mechanism

 $\cdot$  By applying a ball screw, the color change  $\cdot$  By applying servo motor, it is possible to reduce the noise and move accurately.

LED for work

 Using LED as work lamps reduces power consumption and extends lamp life.