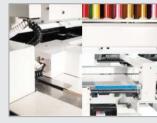

#### X-Y mechanism

 $\cdot$  By applying a ball screw, the color change  $\cdot$  By applying servo motor, it is possible to reduce the noise and move accurately.

LED for work

 Using LED as work lamps reduces power consumption and extends lamp life.