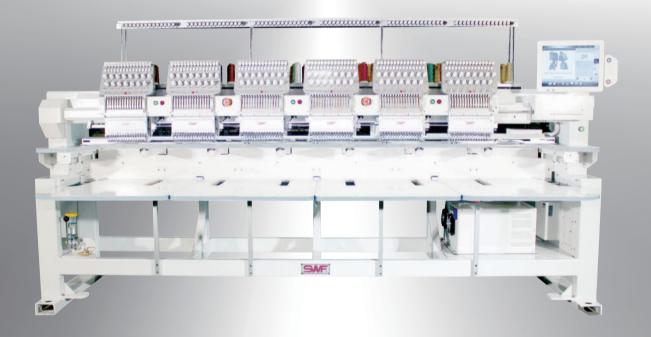

#### **Main Features**

- Compact beam-body.
- The color change speed is increased due to ball screw.
- Servo motor is applied to X-Y structure to realize Max. Speed 1,200spm.

#### 15.1 inch full touch operation panel

 The wide screen makes it easy for user to see and use.

speed is increased and accurate

# KS TUBULAR

Upgrade KS series small-Heads Automatic tubular Embroidery Machines

## Compact Design, High productivity and embroidery quality

SUNSTAR CO., LTD.

Head office #39, SAEBEOL-RO, BUPYEONG-GU, INCHEON, REPUBLIC OF KOREA tel: 82-32-580-5600 / fax: 82-32-584-3020