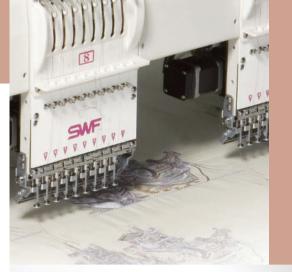

#### **Main Features**

- Compact beam-body.
- The color change speed is increased due to ball screw.
- Servo motor is applied to X-Y structure to realize Max. Speed 1,200spm.