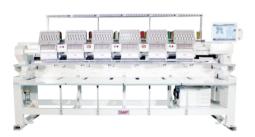

# KS TUBULAR

Upgrade KS series small-Heads Automatic tubular Embroidery Machines

## Compact Design, High productivity and embroidery quality

SUNSTAR CO., LTD.

Head office #39, SAEBEOL-RO, BUPYEONG-GU, INCHEON, REPUBLIC OF KOREA tel: 82-32-580-5600 / fax: 82-32-584-3020

#### **Main Features**

- Compact beam-body.
- The color change speed is increased due to ball screw.
- Servo motor is applied to X-Y structure to realize Max. Speed 1,200spm.