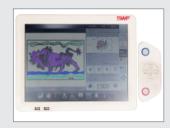

#### 15.1 inch full touch operation panel

 The wide screen makes it easy for user to see and use.

speed is increased and accurate